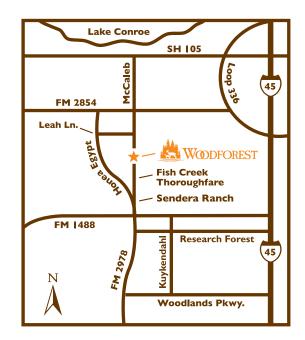

## Hours:

*Monday-Friday* · 8:30 - 5:30 *Saturday* · 10:00 - 5:30 Sunday · 12:00 - 5:30

936-447-2800 WoodforestTx.com

**Directions:** 1-45 to FM 1488. Proceed west 7 miles. Right on Honea Egypt and follow the signs.