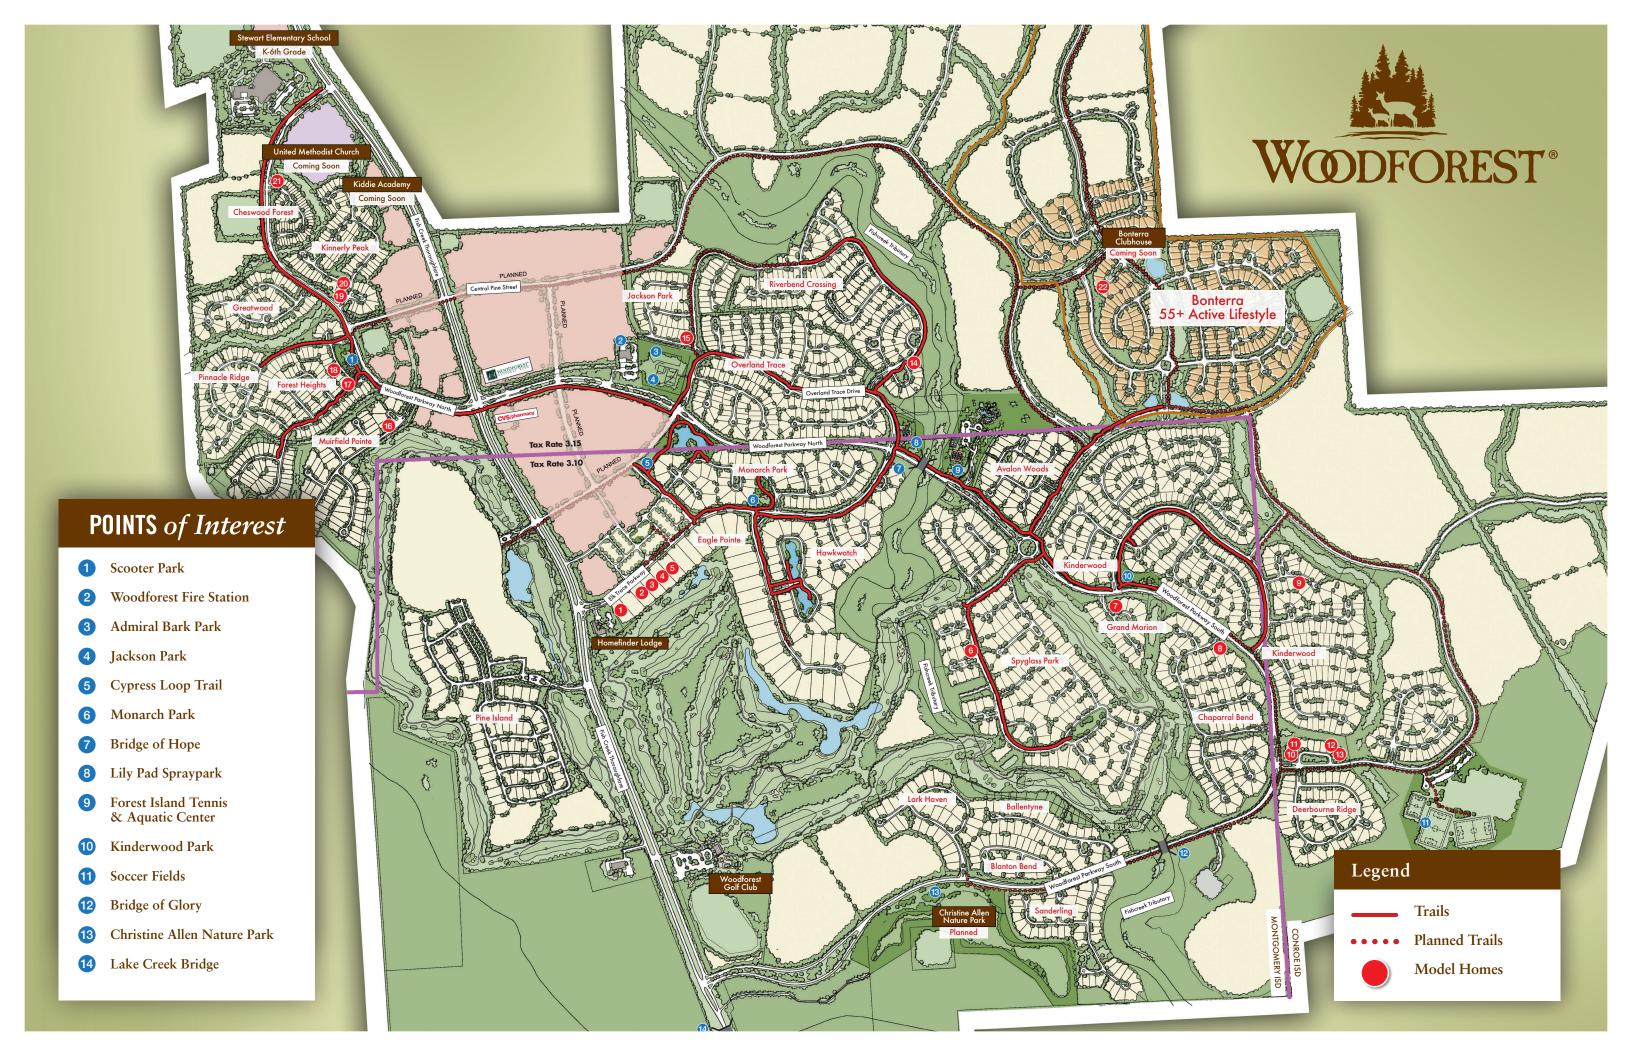

# Homefinder Lodge

101 Elk Trace Parkway Montgomery, Texas 77316

# Something for CVC1VO11C

When it comes to master-planned communities in Montgomery County, Woodforest has something for everyone. With a 27-hole golf course for mom and dad. Resort style-pool, parks, playgrounds, and a splashpad for the kids. Miles of hike & bike trails for the whole family.

Active Lifestyle living for the grandparents. And shopping, dining, entertainment, and recreational activities – all just minutes away.

3,000 acre master-planned community • Over 700 acres of open space 5,500 single-family homes, townhomes and 55+ neighborhood

Woodforest is located in both highly-acclaimed Montgomery ISD and Conroe ISD school districts

# EAGLE POINTE PRIVATE GATED ENGLAVE

# Eagle Pointe

1 Acre Golf Course or Greenbelt Homesites 130 ft. x 330 ft. 4,300 sq. ft. — No Max

# Elk Reserve

1/2 to 3/4 Acre Homesites 90 ft. x 150 ft. 3,800 — 6,000 sq. ft. 110 ft. x 200 ft. 4,300 — No Max

- **Brooks Harris Custom Homes**
- Jeff Paul Custom Homes
- Mary Ross Custom Homes
- Partners In Building
- Sullivan Signature Homes
- Tom Cox, Jr. Design
  Wendell Legacy Homes
  - Sold
  - Available Home

Nestled behind the private gates of Eagle Pointe is an enclave of distinctive properties for the buyer who appreciates the best life has to offer. These beautifully crafted estate homes by some of the area's most celebrated builders blend seamlessly with their wooded surroundings. Spacious homesites up to a full acre border Woodforest Golf Club and community lakes, creating an enviable landscape and welcome retreat that is beyond compare.