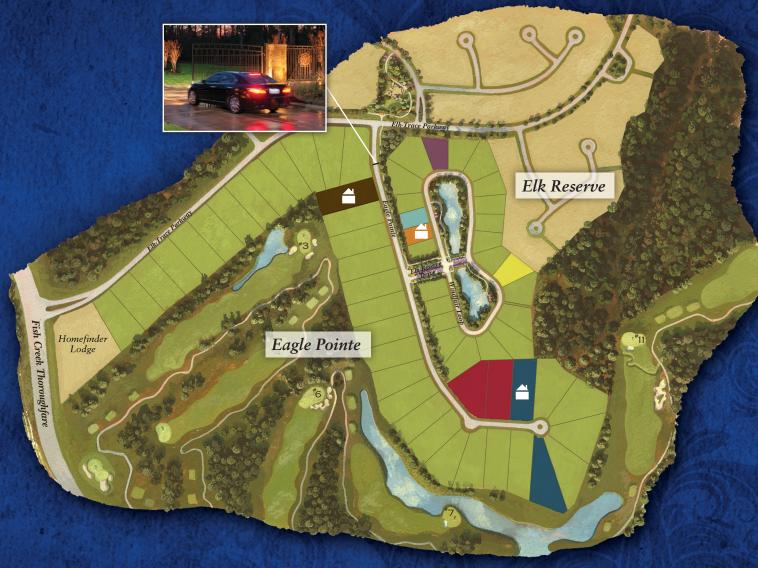

# EAGLE POINTE PRIVATE GATED ENGLAVE

# Eagle Pointe

1 Acre Golf Course or Greenbelt Homesites 130 ft. x 330 ft. 4,300 sq. ft. — No Max

# Elk Reserve

1/2 to 3/4 Acre Homesites 90 ft. x 150 ft. 3,800 — 6,000 sq. ft. 110 ft. x 200 ft. 4,300 — No Max

- **Brooks Harris Custom Homes**
- Jeff Paul Custom Homes
- Mary Ross Custom Homes
- Partners In Building
- Sullivan Signature Homes
- Tom Cox, Jr. Design
  Wendell Legacy Homes
  - Sold
  - Available Home

Nestled behind the private gates of Eagle Pointe is an enclave of distinctive properties for the buyer who appreciates the best life has to offer. These beautifully crafted estate homes by some of the area's most celebrated builders blend seamlessly with their wooded surroundings. Spacious homesites up to a full acre border Woodforest Golf Club and community lakes, creating an enviable landscape and welcome retreat that is beyond compare.

Why wait? Learn more about our available custom homes!

Custom homes under construction · Available estate homes · Gated enclave \$1 million+ homes · One-half to one acre golf course homesites Highly acclaimed custom builders