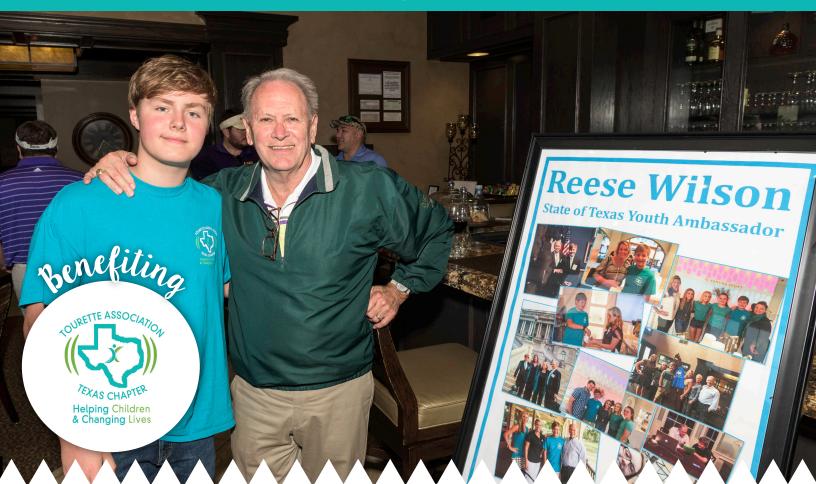

## Takeaway Tourettes

3rd Annual Charity Golf Tournament

Woodforest Golf Club 1199 Fish Creek Thoroughfare Montgomery, TX 77316

**REGISTRATION BEGINS AT 9AM** • SHOTGUN START AT 10AM

\$150 Per Player \$600 Per Team Lunch will be included!

Longest Drive and Closest to the Pin Contest!

We are excited to have our newest partner, C.R.E.A.M as a part of the tournament this year!